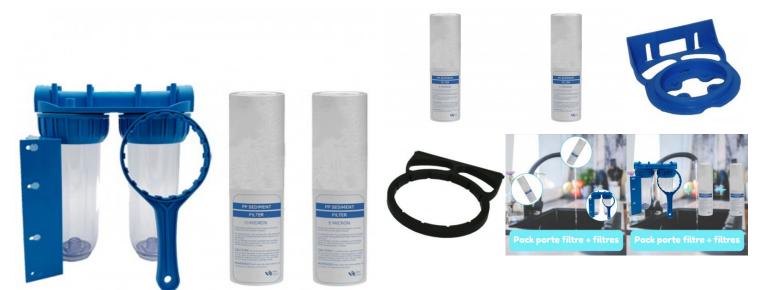

# Filtration Pack door water filter more 2 anti scrim 20 Micron sediment filters

Reference: packfiltre1 EAN13: 3700830426236

Filtration Pack door water filter more 2 anti scrim 20 Micron sediment filters

## Contains:

- 1 door filter + bracket mounting
- 2 anti scrim 20 Micron sediment filter

Door filter with clear jar for a quick control of the cartridge!

#### Technical features:

Dimensions: Width 160mm height 280mm depth 140mm

-Input / output: 20 / 27 (3/4)

-Compatible with cartridges in 9-3/4 inch - 10 inch

## **Warranty 2 years**

Cartridge anti sediments of spare polypropylene for door filter 20

CARTRIDGE THERMOSOUDEE (diameter 58 mm), made of 100% polypropylene

Without core with a standard height of 24 cm (9 inches 3/4).

Ultra fine filtration of particles suspended in the water larger than 10 microns

= clay, rust, limescale particles, sand

Changes about every 6 months