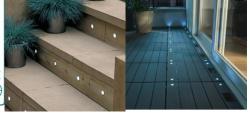

## 6 spots, built-in 6W Kit for outdoor

Reference: LFL6x0.6 EAN13: 3700830423730

6 built-in 0.6W spots for outdoor Kit

This spot is composed of 6 stainless steel spots with glass windows built-in

Easy installation, all is provided

The spot frame allows it to withstand a pressure of more than 100 kg!

In addition each spot to a life expectancy of more than 50000 hours continuous!