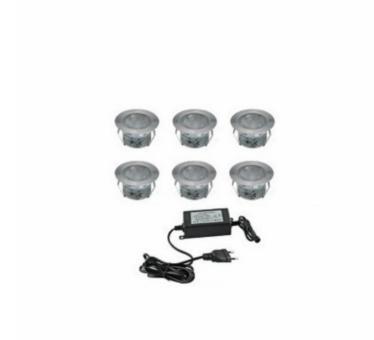

## 6 spots, built-in 6W Kit for outdoor

Reference: LFL6x0.6 EAN13: 3700830423730

6 built-in 0.6W spots for outdoor Kit

This spot is composed of 6 stainless steel spots with glass windows built-in

## Technical features:

Prewired on 1 meter (between each 50cm x 2 spots)

Strapping dimensions: 45 mm in diameter

Built-in dimension: 30.5 mm diameter

Depth: 26 mm

Requires a 12 V DC transformer provided

Use SMD led technology!