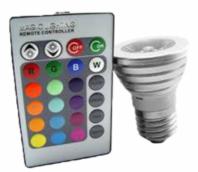

## Set of 3 color RGB LED bulbs with remote control

Reference: x3-E27RGB EAN13: 3700830414004

Set of 3 LED E27 bulbs high intensity RGB 15 colors + white + 4 modes fade + regulatory intensity

Delivered with remote control, these light bulb will fit in all the casings type E27

High intensity for a consumption of 3 watts.

With the remote you can change color to distance and create a mood with a single click!

You can control several bulbs with the same remote control