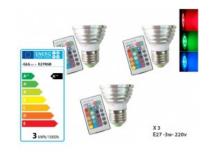

## Set of 3 color RGB LED bulbs with remote control

Reference: x3-E27RGB EAN13: 3700830414004

Set of 3 LED E27 bulbs high intensity RGB 15 colors + white + 4 modes fade + regulatory intensity

Delivered with remote control, these light bulb will fit in all the casings type E27

## **Technical features:**

Dimensions: Cmo 5 / 7cm Type E27 socket Power consumption: 3 W Strapping of the bulb in aluminum

CE, ROHS standard

Lots of 3 bulbs and 3 remotes

Delivered in boxes individual

Warranty 1 year