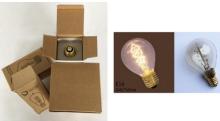

## **Technical features:**

- -25w, 220-240V
- -Incandescent filaments in a spiral
- -Type E14 socket
- -8 x 5 cm

- -Delivered in a box individual carton (box)
- -Model G45