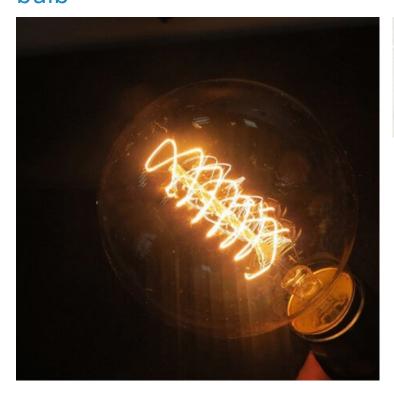

## Vintage bulb Edison E14 G45 filaments spiral 25 W light bulb

Reference: G45 EAN13: 3700830413489

Bulb vintage G45 Incandescent to Filaments in spiral 8 x 5 cm 25 W - E14

These vintage bulbs allow you to create a beautiful ambience for the home or make a commercial space

The visible filaments recall the style of the era of Thomas Edison bulbs.

## **Technical features:**

- -25w, 220-240V
- -Incandescent filaments in a spiral
- -Type E14 socket
- -8 x 5 cm

- -Delivered in a box individual carton (box)
- -Model G45