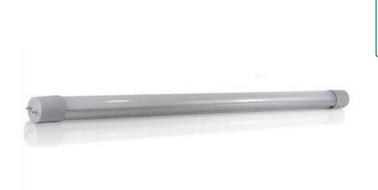

## Tube T8 18w 1700 Lumens white 120cm Neon neutral economy led

Reference: BQ-T8-120CM EAN13: 3700830411928

Tube Neon led type T8 120 cm white neutral

Allows you to replace your old gas Neon tubes

Replacement is very simple, just put it in place of the former and remove the starter! The ignition is instantaneous and diffuse and pleasant lighting

This light does not heat and it is durable in time

More than 20,000 hours of operation tested in factory

Technical features:

**Opaque white color** (No visible LED)

**Consumption:** 18 watts

**Bright report:** 1700 lumens

**Colors:** White neutral (4500 k)

**Power supply:** 220 V

Dimensions: 120 cm

Format: T8

Warranty 2 years

This / RoHs / FCC