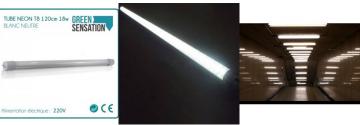

## Tube T8 18w 1700 Lumens white 120cm Neon neutral economy led

Reference: BQ-T8-120CM EAN13: 3700830411928

Tube Neon led type T8 120 cm white neutral

Allows you to replace your old gas Neon tubes

Replacement is very simple, just put it in place of the former and remove the starter! The ignition is instantaneous and diffuse and pleasant lighting

This light does not heat and it is durable in time

More than 20,000 hours of operation tested in factory

Technical features:

**Opaque white color** (No visible LED)

**Consumption:** 18 watts

**Bright report:** 1700 lumens

**Colors:** White neutral (4500 k)

**Power supply:** 220 V

Dimensions: 120 cm

Format: T8

Warranty 2 years

This / RoHs / FCC