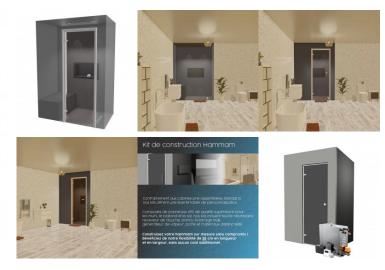

### Assembly principle:

- 1 Prepare the existing rail and/or wall structure
- 2 Preparation of the screed with evacuation and installation of the tray
- 3 Installation of XPS panels (screwed on rails / glued on walls) Walls + sloping roof
- 4 Installation of the bench and the niche
- 5 Installation of the door
- 6 Coat the panels and tile
- 7 Installation of accessories (Lighting, steam outlet nozzle, temperature probe)

#### Kit contents:

- 1 x Desineo 4KW Hammam Steam Generator for Professional or Home Use Automatic Drain
- 1 x Kit of 2 Spotlights 68mm Ø RGB Ip68 Waterproof Recessed + Button, Spotlight Control System And Transformer
- 22 x Building Panel 1250 x 600 x 30mm Extruded Rigid XPS Ready To Tile Valstorm
- 1 x Hammam Bench 90 X 40 X 50cm Ready To Tile In XPS
- 1 x Niche In XPS Ready To Tile 600 X 300 X 90 Mm Premium For Hammam Bathroom
- 1 x Door For Hammam Transparent or Bronze 80 X 190 Cm
- 1 x Shower Tray 150x90x3 Cm Linear Flow Ready To Tile With Siphon + Stainless Steel Grid
- 1 x SIKATOP 121 SURFACAGE Waterproofing Mortar 10Kg Kit
- 1 x Stainless Steel Fixing Washers (X50) For Ready To Tile Panels
- 1 x 10cm Width Fiberglass Rebar Tape (45 Meter Length) For XPS Panel Junctions
- $1\ x$  Connection kit for steam generator silicone hose. Length to be defined according to the location of the generator