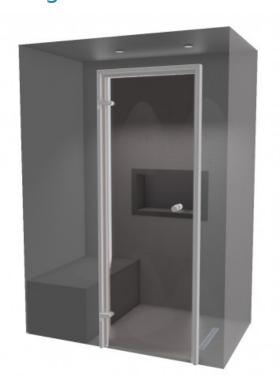

#### Hammam cabin construction kit to be tiled 150 x 90 with steam generator

Panels can be rail mounted or glued directly to existing walls.

**Please note: this is not a pre-assembled cabin.** The elements supplied make it possible to create a cabin of approximately L  $150 \times W$  90 cm. Height between 200 and 240 cm (you can cut the panels to adjust the height).

#### Kit contents:

- 1 x Desineo 4KW Hammam Steam Generator for Professional or Home Use Automatic Drain
- 1 x Kit of 2 Spotlights 68mm Ø RGB Ip68 Waterproof Recessed + Button, Spotlight Control System And Transformer
- 22 x Building Panel 1250 x 600 x 30mm Extruded Rigid XPS Ready To Tile Valstorm
- 1 x Hammam Bench 90 X 40 X 50cm Ready To Tile In XPS
- 1 x Niche In XPS Ready To Tile 600 X 300 X 90 Mm Premium For Hammam Bathroom
- 1 x Door For Hammam Transparent or Bronze 80 X 190 Cm
- 1 x Shower Tray 150x90x3 Cm Linear Flow Ready To Tile With Siphon + Stainless Steel Grid
- 1 x SIKATOP 121 SURFACAGE Waterproofing Mortar 10Kg Kit
- 1 x Stainless Steel Fixing Washers (X50) For Ready To Tile Panels
- 1 x 10cm Width Fiberglass Rebar Tape (45 Meter Length) For XPS Panel Junctions
- $1\ x$  Connection kit for steam generator silicone hose. Length to be defined according to the location of the generator