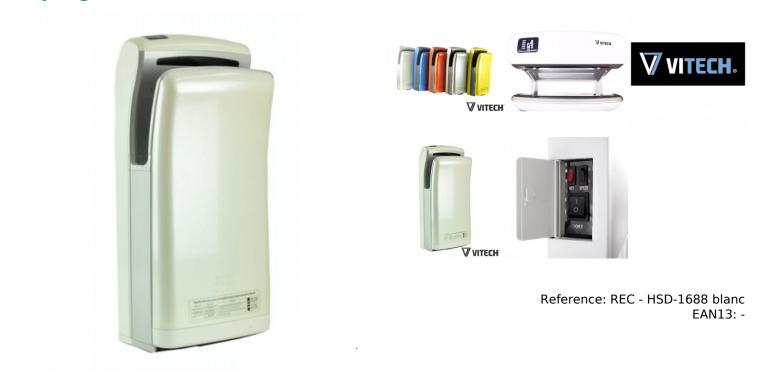

## Hand dryer Vitech double white air jet 1200-1800W Quick drying

Hand dryer Vitech Automatic double-jet white air 1200-1800W Quick drying

## Fast

Thanks to a powerful jet of air, located on either side of the drying area, it dries hands in less than 6 seconds

## Economic - ecological

With a record drying time of less than 6 seconds, it instantly cuts off the drying when removing the hands.

This significantly reduces operating costs compared to other existing drying methods. (disposable towels etc...)

## Hygiene - aesthetics

Its innovative design allows it to adapt everywhere. Its antibacterial drying area guarantees users compliance with standards as well as impeccable hygiene.

Technical features:

Pulsed air at 95 metres/second

Power 1800 W

Dimensions: 30 x 65 x 21 cm

Get the drops to avoid soil getting dirty!

Pulsed air system with adjustable heat and speed

This ultra-design device is also ultra-fast!

included fixing system

2-year warranty