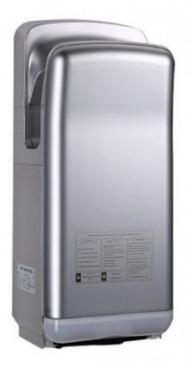

## Dry hands Vitech HD grey double air jet

Reference: REC-HSD-9025Silver EAN13: -

Dry hands *Vitech* double air-jet grey metal New technology Fast

Economic & ecological

- Thanks to its low power (650w)
- At its record drying time 10sc
- drying only activates the passage of hands

Technical features:

• Air pulsed at 324 km/h

- Power 650 W
- Average consumption base 100 uses per day = 10 euros/year.
- Dimensions 30 x 22 x 70 cm
- Noise level 65 db
- Weight 11Kg