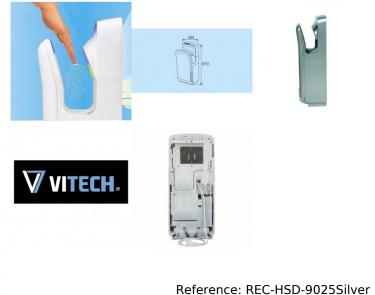

## Dry hands Vitech HD grey double air jet

Reference: REC-HSD-9025Silver EAN13: -

Dry hands *Vitech* double air-jet grey metal New technology Fast

Economic & ecological

- Thanks to its low power (650w)
- At its record drying time 10sc
- drying only activates the passage of hands

## Warranty 2 years

fixing system included