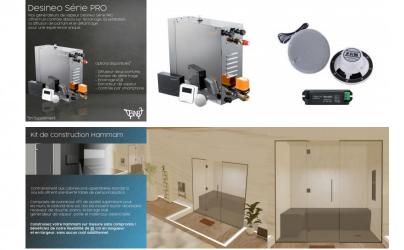

## Assembly principle:

- 1 Prepare the existing rail and/or wall structure
- 2 Preparation of the screed with evacuation and installation of the receiver
- 3 Installation of XPS panels (screwed on rails / glued on walls) Walls + sloping roof
- 4 Installation of the bench and the niche
- 5 Coat the panels and tile
- 6 Installation of accessories (Lighting, steam outlet nozzle, temperature probe)
- 7 Installation of the glass wall with door

## Kit contents:

- 1 x Desineo 6 KW Hammam Steam Generator for professional or home use Automatic Drain
- 1 x Kit of 4 Spotlights 68mm Ø RGB Ip68 Waterproof Recessed + Button, Spotlight Control System And Transformer
- 30 x Building Panel 1250 x 600 x 30mm Extruded Rigid XPS Ready To Tile Valstorm
- 1 x Rounded bench with angle (2 x 100) x 470 x 450 For Hammam Ready To Tile In XPS
- 1 x Rounded Bench 100 x 470 x 450 Ready To Tile In XPS
- 1 x Niche Combo 310 x 120 & 160 x 210 Ready To Tile In XPS
- 1 x Glass Wall With Door For Hammam And Bathroom 200 X 190 8mm Securit Glass Transparent
- 1 x Shower Tray 80x80x4 Cm Central Drain Ready To Tile With Siphon + Stainless Steel Grid
- 4 x 536 COL'EXTREME WHITE 290ML For Bench, Extruded Panel, All Surfaces
- 1 x LANKO IMPER 25KG Hammam Pool Finish Waterproofing Mortar
- 1 x Stainless Steel Fixing Washers (X50) For Ready To Tile Panels
- 1 x 10cm Width Fiberglass Rebar Tape (45 Meter Length) For XPS Panel Junctions
- $1\ x$  Connection kit for steam generator silicone hose. Length to be defined according to the location of the generator