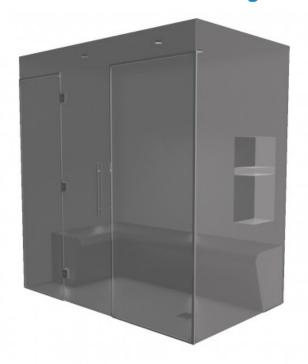

## Hammam cabin construction kit with glazed wall to be tiled 200 x 120 with steam generator

Reference: KCHPV\_03\_PREMIUM EAN13: -

Hammam cabin construction kit with glazed wall to be tiled 200 x 120 with steam generator

Panels can be rail mounted or glued directly to existing walls.

**Please note: this is not a pre-assembled cabin.** The elements supplied make it possible to create a cabin of approximately L 200 x W 120 cm. Height between 200 and 240 cm (you can cut the panels to adjust the height).

## Kit contents:

- 1 x Desineo 6 KW Hammam Steam Generator for professional or home use Automatic Drain
- 1 x Kit of 4 Spotlights 68mm Ø RGB Ip68 Waterproof Recessed + Button, Spotlight Control System And Transformer
- 30 x Building Panel 1250 x 600 x 30mm Extruded Rigid XPS Ready To Tile Valstorm
- 1 x Rounded bench with angle (2 x 100) x 470 x 450 For Hammam Ready To Tile In XPS
- 1 x Rounded Bench 100 x 470 x 450 Ready To Tile In XPS
- 1 x Niche Combo 310 x 120 & 160 x 210 Ready To Tile In XPS
- 1 x Glass Wall With Door For Hammam And Bathroom 200 X 190 8mm Securit Glass Transparent
- 1 x Shower Tray 80x80x4 Cm Central Drain Ready To Tile With Siphon + Stainless Steel Grid
- 4 x 536 COL'EXTREME WHITE 290ML For Bench, Extruded Panel, All Surfaces
- 1 x LANKO IMPER 25KG Hammam Pool Finish Waterproofing Mortar
- 1 x Stainless Steel Fixing Washers (X50) For Ready To Tile Panels
- 1 x 10cm Width Fiberglass Rebar Tape (45 Meter Length) For XPS Panel Junctions
- $1\ x$  Connection kit for steam generator silicone hose. Length to be defined according to the location of the generator