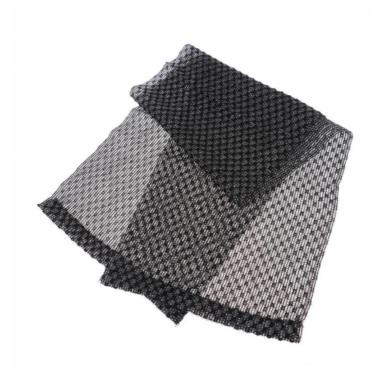

## Set of 10 black exfoliating towel 30x90 cm

Reference: ServietteExfox10 EAN13: 3700830430332

Set of 10 black exfoliating towel 30x90 cm

The use of the exfoliating towel allows you to:

- get rid of dead skin cells
- -leave the skin soft and smooth
- stimulate microcirculation
- -open the pores for better oxygenation of the skin

## Characteristic:

Material: Nylon 100%

Size: 30 x 90cm

Black color

Texture: The exfoliating towel usually has a rough or grainy texture, which gently removes dead skin cells and impurities. The texture may vary depending on the material used and the degree of exfoliation desired.