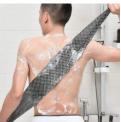

## Set of 10 black exfoliating towel 30x90 cm

Reference: ServietteExfox10 EAN13: 3700830430332

Set of 10 black exfoliating towel 30x90 cm

The use of the exfoliating towel allows you to:

- get rid of dead skin cells
- -leave the skin soft and smooth
- stimulate microcirculation
- -open the pores for better oxygenation of the skin