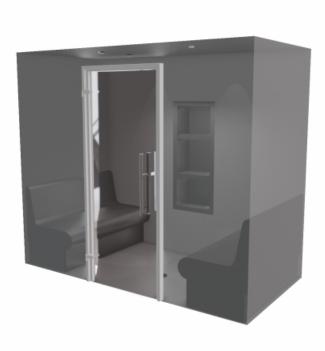

## Hammam cabin construction kit to be tiled 240 x 120 with steam generator

Panels can be rail mounted or glued directly to existing walls.

**Please note: this is not a pre-assembled cabin.** The elements supplied make it possible to create a cabin of approximately L 240 x W 120 cm. Height between 200 and 240 cm (you can cut the panels to adjust the height).

Assembly principle:

- 1 Prepare the existing rail and/or wall structure
- 2 Preparation of the screed with evacuation and installation of the tray
- 3 Installation of XPS panels (screwed on rails / glued on walls) Walls + sloping roof
- 4 Installation of the bench and the niche
- 5 Installation of the door
- 6 Coat the panels and tile
- 7 Installation of accessories (Lighting, steam outlet nozzle, temperature probe)

1 x Door For Hammam Transparent or Bronze 80 X 190 Cm

1 x Shower Tray 120x120x4 Cm Central Drain Ready To Tile With Siphon + Stainless Steel Grid

1 x SIKATOP 121 SURFACAGE Waterproofing Mortar 10Kg Kit

1 x Stainless Steel Fixing Washers (X50) For Ready To Tile Panels