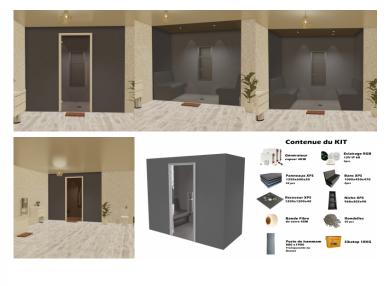

## **Kit contents:**

1 x Desineo 4KW Hammam Steam Generator for Professional or Home Use Automatic Drain

1 x Kit of 4 Spotlights 68mm Ø RGB Ip68 Waterproof Recessed + Button, Spotlight Control System And Transformer

32 x Building Panel 1250 x 600 x 30 mm Extruded Rigid XPS Ready To Tile Valstorm

2 x Hammam Bench 1000 X 450 X 470 mm Ready To Tile In XPS

1 x Niche In XPS Ready To Tile 968 X 305 X 90 Mm Premium For Hammam Bathroom

1 x Door For Hammam Transparent or Bronze 80 X 190 Cm

1 x Shower Tray 120x120x4 Cm Central Drain Ready To Tile With Siphon + Stainless Steel Grid

1 x SIKATOP 121 SURFACAGE Waterproofing Mortar 10Kg Kit

1 x Stainless Steel Fixing Washers (X50) For Ready To Tile Panels

1 x 10cm Width Fiberglass Rebar Tape (45 Meter Length) For XPS Panel Junctions

 $1\ x$  Connection kit for steam generator - silicone hose. Length to be defined according to the location of the generator