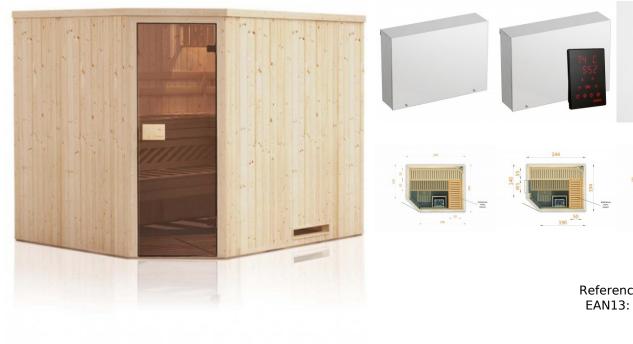

## Corner sauna cabin 244x194x199 with stove with remote control

Reference: ANG2520EW0 EAN13: 3700830430189

Suitable for small spaces in the house. The sauna is finished with Scandinavian spruce wood (interior and exterior walls). Benches, backrests (optional), headrest, stove cover and lighting are made of linden wood. The doors are made of tempered glass with a thickness of 8 mm and 550 mm wide in graphite with a vertical handle.