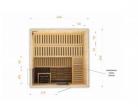

Number of people: 4

Benches: 2

Stove protection: 1

Headrest: 1 Grating: 1 Lighting: 1

Stove power: 8 kW

Dimensions (length/width): 2440/2440

Height: 1990 Windows: 0

This sauna cabin is supplied with its HARVIA VEGA 9KW stove with remote controls.