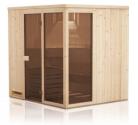

## Sauna cabin 244x244x199 with stove with remote control

Reference: REC2525W0 EAN13: 3700830430134

Sauna cabin 244x244x199 with stove with remote control

Suitable for small spaces in the house. The sauna is finished with Scandinavian spruce wood (interior and exterior walls). Benches, backrests (optional), headrest, stove cover and lighting are made of linden wood. The doors are made of tempered glass with a thickness of 8 mm and 550 mm wide in graphite with a vertical handle.

Number of people: 4

Benches: 2

Stove protection: 1

Headrest: 1 Grating: 1 Lighting: 1

Stove power: 8 kW

Dimensions (length/width): 2440/2440

Height: 1990 Windows: 0

This sauna cabin is supplied with its HARVIA VEGA 9KW stove with remote controls.