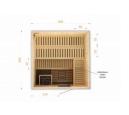

Number of people: 4

Benches: 2

Stove protection: 1

Headrest: 1 Grating: 1 Lighting: 1

Stove power: 8 kW

Dimensions (length/width): 2440/2440

Height: 1990 Windows: 0

This sauna cabin is supplied with its HARVIA VEGA 9KW stove with remote controls.