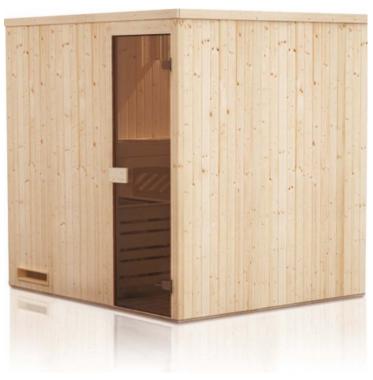

## Sauna cabin 244x244x199 with stove with remote control

Reference: REC2525W0 EAN13: 3700830430134

Sauna cabin 244x244x199 with stove with remote control

Suitable for small spaces in the house. The sauna is finished with Scandinavian spruce wood (interior and exterior walls). Benches, backrests (optional), headrest, stove cover and lighting are made of linden wood. The doors are made of tempered glass with a thickness of 8 mm and 550 mm wide in graphite with a vertical handle.

Number of people: 4

Benches: 2

Stove protection: 1

Headrest: 1 Grating: 1 Lighting: 1

Stove power: 8 kW

Dimensions (length/width): 2440/2440

Height: 1990 Windows: 0

This sauna cabin is supplied with its HARVIA VEGA 9KW stove with remote controls.