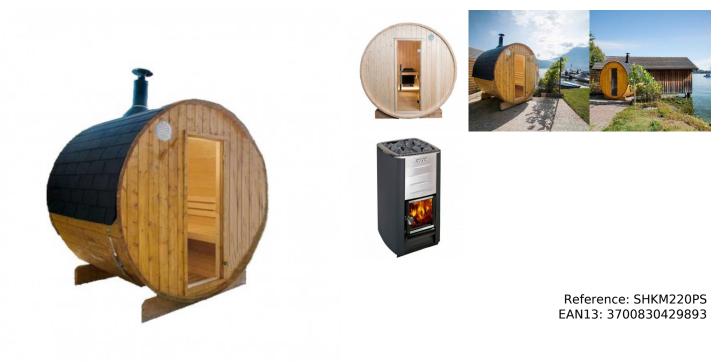

## Harvia barrel type outdoor sauna with wood stove 220 cm (L) $\times$ 220 cm (diameter)

Harvia barrel type outdoor sauna with wood stove 220 cm (L) x 220 cm (diameter)

Find our range of outdoor saunas. Barrel-shaped This sauna will meet all your desires for comfort, escape and relaxation.

Typically Finnish, the outdoor sauna is truly the genesis of what a sauna is.

The power supply for this wood-burning machine will allow it to be installed in atypical places, isolated or without an electrical connection.

technical characteristics :

Outside length: 220 cm

interior length: 160 cm

Diameter: 220cm

4 people

exterior material: 40mm thick spruce, stainless steel strapping, thermo-treated support

Door: 8mm thick safety glass

Interior: 2 wooden benches, 2 wooden backrests, horizontal floor

Wood stove: m3 wood stove with protective plates provided

Treatment needed: none

Must be laid on garden slab, concrete slab or terrace