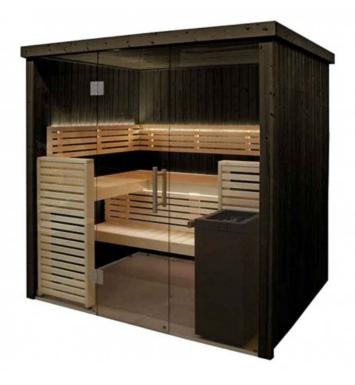

Reference: harviaS1620S EAN13: 3700830429770

HARVIA sauna cabin 205 x 160 x 202 cm 2 or 3 people sauna stove provided

Discover the sauna cabin for 2-3 people from harvia , made in finland, This cabin has a large bench that will allow you to lie down full length.

The front face being totally glazed, a feeling of freedom will emerge from your session.

the aspen that makes up the cabin will always remain at a soft and pleasant temperature.

technical characteristics :

Dimensions: 205 x 160 x 202cm

Type of materials: wood (aspen)

Glass: 8mm safety glass

panel thickness: 80 mm

thermal insulation: 50mm

Number of places: 2-3 people (1 lying down)

paneling thickness: 15mm

ventilation hatch: yes