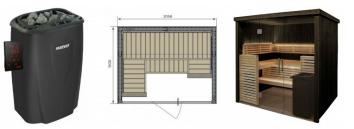

The color will recall the color that the wood took after being heated when it was heated over a wood fire.

This cabin is supplied with a harvia MODERNA 6 kW stove (600 euros) with integrated controls -Connects to 230 V or 400 V. This top-of-the-range black stove will accentuate the contemporary touch of this exceptional cabin.

Dimensions: 205 x 160 x 202cm

Type of materials: wood (aspen)

Glass: 8mm safety glass

panel thickness: 80 mm

thermal insulation: 50mm

Number of places: 2-3 people (1 lying down)

paneling thickness: 15mm

ventilation hatch: yes

aluminum vapor barrier

supplied accessories:

- + 1 harvia MODERNA 6 kW stove (600 euros) with integrated controls Plugs into 230 V or 400 V
- 1 pine bucket and ladle
- 1 thermometer-hygrometer
- 1 pine hourglass
- 20 kg of harvia stones