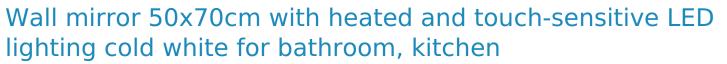

Reference: mirco50x70 EAN13: 3700830429541

Wall mirror with heated and touch-sensitive LED lighting cold white for bathroom, kitchen 50x70cm

This bathroom mirror focuses on modern and trendy concepts with modern LED technology. Color: cool white (6400+/-300), energy-saving LED lamps (2835).Enjoy low power consumption, super high quality and high level of waterproof. The integrated LEDs behind the mirror create beautiful indirect lighting.

On this mirror you will find two touch buttons. The first will enable led lighting, the second will trigger demisting.

Our mirrors are available in 3 sizes: 50x80cm / 50x70cm / 50x60cm

it is possible to install them horizontally or vertically.