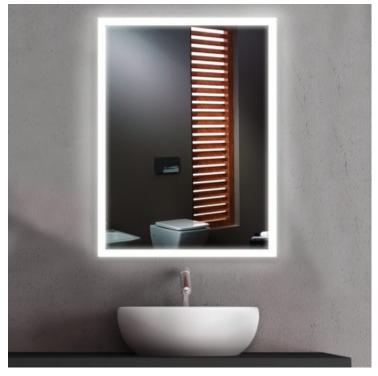

## Wall mirror 50x60cm with heated and touch-sensitive LED lighting cold white for bathroom, kitchen

Reference: mirco50x60 EAN13: 3700830429534

Wall mirror with heated and touch-sensitive LED lighting cold white for bathroom, kitchen 50x60cm

This bathroom mirror focuses on modern and trendy concepts with modern LED technology. Color: cool white (6400+/-300), energy-saving LED lamps (2835). Enjoy low power consumption, super high quality and high level of waterproof. The integrated LEDs behind the mirror create beautiful indirect lighting.

On this mirror you will find two touch buttons. The first will enable led lighting, the second will trigger demisting.

Our mirrors are available in 3 sizes: 50x80cm / 50x70cm / 50x60cm

it is possible to install them horizontally or vertically.