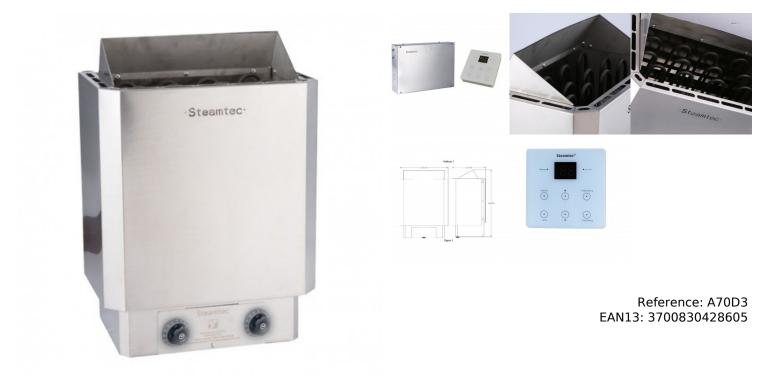

## 9 Kw premium sauna stove with deported stainless steel finishes

9 Kw premium sauna stove with deported stainless steel finishes

This sauna stove with premium finish will allow optimal use of your sauna.

The deported control will allow you to control all the features of the remote sauna stove!

The deported command will be connected to the central unit.

The deported order will control:

- the temperature
- the timer
- lighting

easy and secure installation.

Its heating power is 9 kW hour, it can heat a sauna cabin between 8 and 10 m3 (the electrical connection can be in 230 volts monophase or three-phase).

This stove allows traditional and wet dry sauna sessions by watering the stones with a ladle

Stones sold separately

Domestic or professional use

Technical features:

Power: 9KW

Dimensions: 565.5 x 399 x 279 mm

Tension: 215-240/13.6 V

Heating volume: 8-10 m3

Stone capacity (kg): 20 kg

Guarantee: 2 years

control panel and central unit provided.

Monophased only